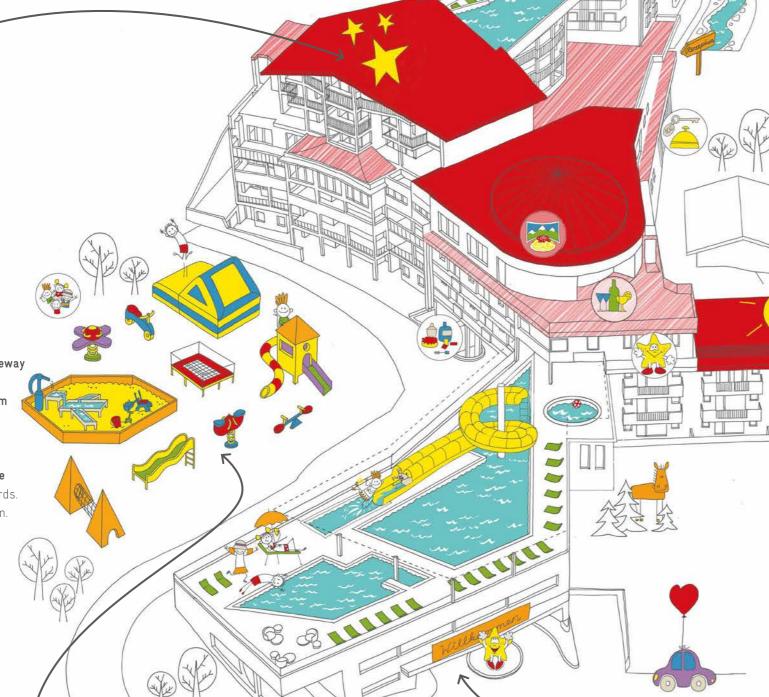

to 9 p.m.

EO Sonnenhaus passageway

Access to the Laurentius Water World

Exit to play park

LAURENTIUS PLAY PARK

immediately in front of the hotel

2000m2 play and fun park

GARAGES

E-1 Garage 1

E -3 Garage 3

E -2 Garage 2 - Arrivals

underground parking space.

Every room has its own allocated free

Charging point for electric vehicles

### SONNENHAUS

- E4 Village-side hotel entrance
  Reception
  Dining room, panorama bar, terrace
  Sternenhaus/Mondhaus passageway
- E3 STAR.Village & Action.STAR.Room
  Unsupervised play area
  Accessible 24 hours a day

STAR.Club - Baby & child care
For all kids from birth upwards
Open every day from 8.30 a.m. to 9 p.m.

- E2 Room 807-812
  Textile.Families.Sauna
  Open every day from 11 a.m. to 7 p.m.
- E1 Room 804-806

  Barbarabad: Beauty and massage center

  Open every day from 9 a.m. to 7 p.m.
- EO Room 801-803

  Laurentius Water World

  Exit to play park/night entrance

  Sternenhaus/Mondhaus passageway